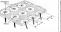

## North American (Model 249) **T2J-1 Specifications**

|               | regite |   |  |
|---------------|--------|---|--|
|               |        |   |  |
| Murdeye speed |        | - |  |
| Wes           |        |   |  |
|               |        |   |  |
|               |        |   |  |
|               |        |   |  |
|               | AMA    |   |  |
| Returnited    |        |   |  |
|               |        |   |  |
|               |        |   |  |

FULL SCALE MODELS of TIPS Show of namesuspec. Instructor sits before these